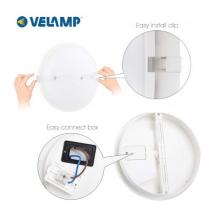

## DESCRIZIONE / DESCRIPTION / DESCRIPTION / DESCRIPCIÓN / BESCHREIBUNG

Elegant design: the 20W 4000K 1600lm round lamp offers a contemporary and simple design; it is easy to mount both on the wall and on the ceiling; the LED light makes the lighting uniform and soft; IP65 is suitable for both indoor and outdoor use. Natural light 4000K: functional, not too hot or too cold. Energy saving: it is possible to save up to 90% of electricity because the wall light is equipped with 20W LED to replace traditional 110W bulb. Waterproof: the lamp is designed for both indoor and outdoor use thanks to the high IP65 protection rating, water and dust proof; ideal for bathroom, balcony, living room, corridor, workshop, garage, garden etc. Special waterproof connector that will allow you to connect the lamp in a simple, fast and long-lasting way. Quality and reliability: the quality of the round ceiling light is proven by certifying you TUV-GS, CE and RoHs; the lamp is not dimmable and has a lifespan of 30 000 hours; Velamp has been an Italian company since 1906: beware of imitations.