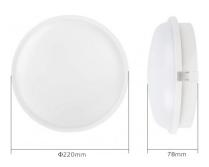

## DATI TECNICI / SPECIFICATION / CARACTÉRISTIQUES / CARACTERISTICAS / SPEZIFIKATIONEN

| Power supply:   | 220-240V ~ 50 Hz |
|-----------------|------------------|
| Power (W):      | 20               |
| Lumen:          | 1600             |
| Kelvin degrees: | 4000K            |
| Colour:         | White            |
| Guarantee:      | 2 ANNI           |
| Width (mm):     | 220              |
| Depth (mm):     | 220              |
| Height (mm):    | 77               |
| Net weight kg): | 0,4              |