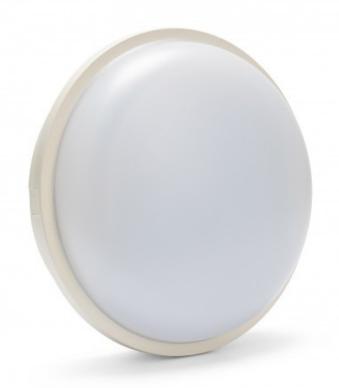

## DESCRIZIONE / DESCRIPTION / DESCRIPTION / DESCRIPCIÓN / BESCHREIBUNG

Elegant design: the 20W 4000K 1600lm round lamp offers a contemporary and simple design; it is easy to mount both on the wall and on the ceiling; the LED light makes the lighting uniform and soft; IP65 is suitable for both indoor and outdoor use. Natural light 4000K: functional, not too hot or too cold. Energy saving: it is possible to save up to 90% of electricity because the wall light is equipped with 20W LED to replace traditional 110W bulb. Waterproof: the lamp is designed for both indoor and outdoor use thanks to the high IP65 protection rating, water and dust proof; ideal for bathroom, balcony, living room, corridor, workshop, garage, garden etc. Special waterproof connector that will allow you to connect the lamp in a simple, fast and long-lasting way. Quality and reliability: the quality of the round ceiling light is proven by certifying you TUV-GS, CE and RoHs; the lamp is not dimmable and has a lifespan of 30 000 hours; Velamp has been an Italian company since 1906: beware of imitations.