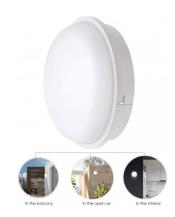

## DESCRIZIONE / DESCRIPTION / DESCRIPTION / DESCRIPCIÓN / BESCHREIBUNG

Elegant design: the 20W 4000K 1600lm round lamp offers a contemporary and simple design; it is easy to mount both on the wall and on the ceiling; the LED light makes the lighting uniform and soft; IP65 is suitable for both indoor and outdoor use. Natural light 4000K: functional, not too hot or too cold. Energy saving: it is possible to save up to 90% of electricity because the wall light is equipped with 20W LED to replace traditional 110W bulb. Waterproof: the lamp is designed for both indoor and outdoor use thanks to the high IP65 protection rating, water and dust proof; ideal for bathroom, balcony, living room, corridor, workshop, garage, garden etc. Special waterproof connector that will allow you to connect the lamp in a simple, fast and long-lasting way. Quality and reliability: the quality of the round ceiling light is proven by certifying you TUV-GS, CE and RoHs; the lamp is not dimmable and has a lifespan of 30 000 hours; Velamp has been an Italian company since 1906: beware of imitations.