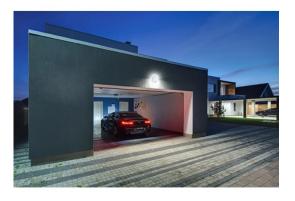

## DESCRIZIONE / DESCRIPTION / DESCRIPTION / DESCRIPCIÓN / BESCHREIBUNG

Elegant design: the 840lm 12W round lamp offers a contemporary and simple design; it is easy to mount both on the wall and on the ceiling; the LED light makes the lighting uniform and soft; IP65: suitable for both indoor and outdoor. Natural light 4000K: functional, not too hot or too cold. It is equipped with a convenient movement detector: once installed, the light will automatically turn on for 5 minutes as soon as it detects a movement in the covered area. (duration cannot be changed). Waterproof: the lamp is designed for both indoor and outdoor use thanks to the high IP54 protection rating, water and dust proof; ideal for bathroom, balcony, living room, corridor, workshop, garage, garden etc. Quality and reliability: the quality of the round ceiling light is proven by certifying you TUV-GS, CE and RoHs; the lamp is not dimmable and has a lifespan of 25 000 hours. Diameter: 19.7 cm.