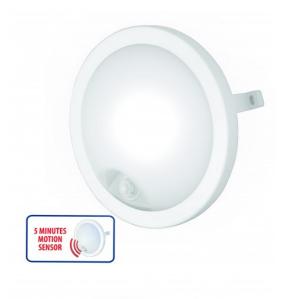

## DESCRIZIONE / DESCRIPTION / DESCRIPTION / DESCRIPCIÓN / BESCHREIBUNG

Elegant design: the 840lm 12W round lamp offers a contemporary and simple design; it is easy to mount both on the wall and on the ceiling; the LED light makes the lighting uniform and soft; IP65: suitable for both indoor and outdoor. Natural light 4000K: functional, not too hot or too cold. It is equipped with a convenient movement detector: once installed, the light will automatically turn on for 5 minutes as soon as it detects a movement in the covered area. (duration cannot be changed). Waterproof: the lamp is designed for both indoor and outdoor use thanks to the high IP54 protection rating, water and dust proof; ideal for bathroom, balcony, living room, corridor, workshop, garage, garden etc. Quality and reliability: the quality of the round ceiling light is proven by certifying you TUV-GS, CE and RoHs; the lamp is not dimmable and has a lifespan of 25 000 hours. Diameter: 19.7 cm.