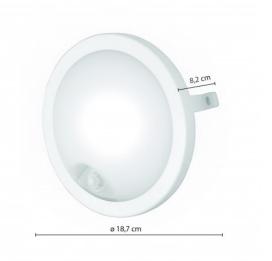

## DATI TECNICI / SPECIFICATION / CARACTÉRISTIQUES / CARACTERISTICAS / SPEZIFIKATIONEN

| Power supply:   | 220-240V ~ 50Hz |
|-----------------|-----------------|
| Power (W):      | 12              |
| Lumen:          | 840             |
| Kelvin degrees: | 4000K           |
| Colour:         | White           |
| Guarantee:      | 2 ANNI          |
| Width (mm):     | 210             |
| Depth (mm):     | 210             |
| Height (mm):    | 82              |
| Net weight kg): | 0,283           |

## DESCRIZIONE / DESCRIPTION / DESCRIPTION / DESCRIPCIÓN / BESCHREIBUNG

Elegant design: the 840lm 12W round lamp offers a contemporary and simple design; it is easy to mount both on the wall and on the ceiling; the LED light makes the lighting uniform and soft; IP65: suitable for both indoor and outdoor. Natural light 4000K: functional, not too hot or too cold. It is equipped with a convenient movement detector: once installed, the light will automatically turn on for 5 minutes as soon as it detects a movement in the covered area. (duration cannot be changed). Waterproof: the lamp is designed for both indoor and outdoor use thanks to the high IP54 protection rating, water and dust proof; ideal for bathroom, balcony, living room, corridor, workshop, garage, garden etc. Quality and reliability: the quality of the round ceiling light is proven by certifying you TUV-GS, CE and RoHs; the lamp is not dimmable and has a lifespan of 25 000 hours. Diameter: 19.7 cm.