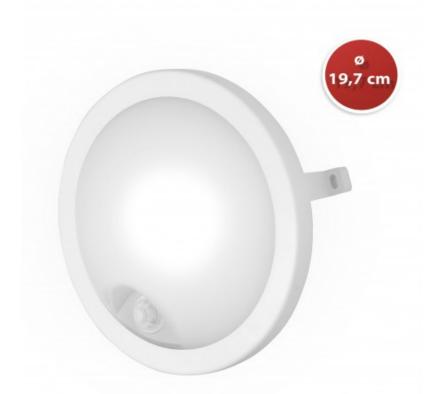

## DESCRIZIONE / DESCRIPTION / DESCRIPTION / DESCRIPCIÓN / BESCHREIBUNG

Elegant design: the 840lm 12W round lamp offers a contemporary and simple design; it is easy to mount both on the wall and on the ceiling; the LED light makes the lighting uniform and soft; IP65: suitable for both indoor and outdoor. Natural light 4000K: functional, not too hot or too cold. It is equipped with a convenient movement detector: once installed, the light will automatically turn on for 5 minutes as soon as it detects a movement in the covered area. (duration cannot be changed). Waterproof: the lamp is designed for both indoor and outdoor use thanks to the high IP54 protection rating, water and dust proof; ideal for bathroom, balcony, living room, corridor, workshop, garage, garden etc. Quality and reliability: the quality of the round ceiling light is proven by certifying you TUV-GS, CE and RoHs; the lamp is not dimmable and has a lifespan of 25 000 hours. Diameter: 19.7 cm.